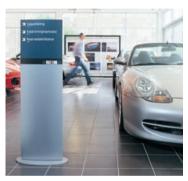

### 

Electronic Signage, Dynamic Display, Unique Information System

#### Design

The electronic sign frame and display are designed to harmonize with the surroundings and the environment.

Display layouts are made in accordance with design other design conditions in close cooperation with the customer. manuals and other design conditions in close cooperation with the customer.

#### **Software**

CosmoSign is easily operated from any PC in the organisation. There are different levels of users; each user gets a personal password.

The system is very user-friendly and requires only a short instruction to enable the customer to use it whether the system is on a local server installation or accessed through an internet connection.