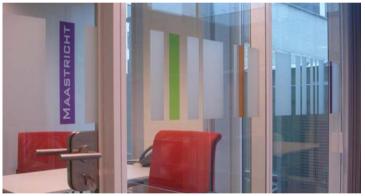

#### Windows film

Are you looking for a way of dressing your windows discreetly and elegantly or giving yourself some privacy? Frosted film is the ideal solution and an excellent alternative to frosted glass.

The film is cut out to suit your requirements, with or without motifs (logo, text, shapes, etc.) and is applied directly to the window.

It is translucent, allowing a maximum amount of light through while still providing a degree of privacy.