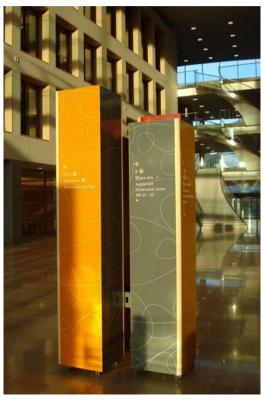

#### **Totem**

Totems are a powerful and elegant methods, proven to be visually effective of ensuring clear and precise identification of your company. You can also use them to highlight a specific area or activity of your business. This type of system offers numerous possibilities.

In addition to our standard ranges, our totems can also be customised to reflect your corporate image to perfection, as well as to meet your more specific needs.