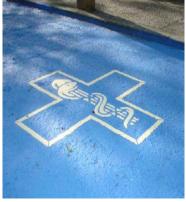

#### Safety & Security

Safety within your company is an aspect that cannot be ignored. Legal obligations specify that we must signpost emergency routes and exits and identify fire-fighting equipment by the appropriate placement of evacuation maps, plans and pictograms indicating extinguishers, hydrants, fire alarms, etc.

The presence of information pictograms (toilets, showers, multipurpose rooms, etc.) also provides discreet but effective signage for your visitors and employees that will meet their needs

According to your requirements, we can offer you the solution that will comply with the legal regulations and standards as well as suit the style that you are looking for.