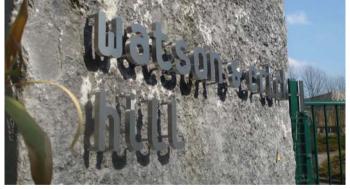

## Relief lettering

#### **Relief lettering**

Relief or raised lettering adds a simple and elegant touch to your logo, in a wide choice of styles, such as modern in stainless steel or designer with a number of lacquer colours available.

If you would like to add another dimension to your image, this type of solution is very suitable.