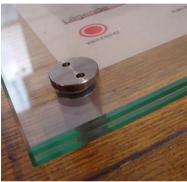

#### **Lock System**

The magnetic lock system is simple. A hidden spring lock inte grated in the sign locks the sign when it is mounted. The sign is released by use of the magnetic key.

#### **Mounting of Sign**

To mount a sign is easy. It is mounted on the hidden bracket by custommade aluminium rivets that mesh with the grooves on the back of the sign.

A complete sign system in timeless design and sturdy material with a unique lock system

#### **Lock System**

The magnetic lock system is simple. A hidden spring lock inte grated in the sign locks the sign when it is mounted. The sign is released again by use of the magnetic key.

#### **Mounting of Sign**

To mount a sign is easy. The sign is pushed onto the mounting bracket and is locked so that it cannot be removed by unauthorized persons. It is released by use of the magnetic key.

#### **Lock System**

The magnetic lock system is simple. A hidden spring lock inte grated in the mounting bracket is activated by the magnetic key.