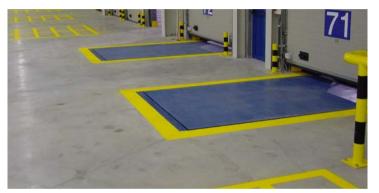

## Road marking

# Exteri

# or Signage

#### Road marking

Appropriate and effective road markings are a great asset. But every detail is different. Based on the way you manage the approach to your company, people can judge how organised and welcoming you are.

We can advise you on your ideal road surface which will give your customers peace of mind.

Whether you choose type A marking (European standard), a permanent or temporary heat-sealed solution, we will endeavour to advise you and find the right solutions for you.