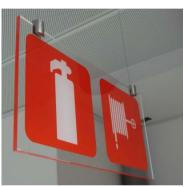

#### Safety & Security

Safety within your company is an aspect that cannot be ignored. Legal obligations specify that we must signpost emergency routes and exits and identify fire-fighting equipment by the appropriate placement of evacuation maps, plans and pictograms indicating extinguishers, hydrants, fire alarms, etc.

The presence of information pictograms (toilets, showers, multipurpose rooms, etc.) also provides discreet but effective signage for your visitors and employees that will meet their needs

According to your requirements, we can offer you the solution that will comply with the legal regulations and standards as well as suit the style that you are looking for.