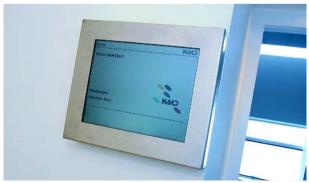

### 

Electronic Signage, Dynamic Display, Unique Information System

## DanSign

#### Design

The electronic sign frame and display are designed to harmonize with the surroundings and the environment.

Display layouts are made in accordance with design other design conditions in close cooperation with the customer. manuals and other design conditions in close cooperation with the customer.

#### **Software**

CosmoSign is easily operated from any PC in the organisation. There are different levels of users; each user gets a personal password.

The system is very user-friendly and requires only a short instruction to enable the customer to use it whether the system is on a local server installation or accessed through an internet connection.