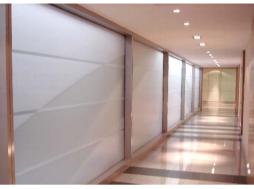

#### Windows film

Are you looking for a way of dressing your windows discreetly and elegantly or giving yourself some privacy? Frosted film is the ideal solution and an excellent alternative to frosted glass.

The film is cut out to suit your requirements, with or without motifs (logo, text, shapes, etc.) and is applied directly to the window.

It is translucent, allowing a maximum amount of light through while still providing a degree of privacy.