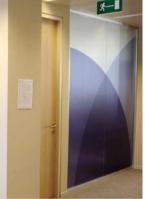

ve to worry about wear and tear over time and passing fashions.

Any number of backing materials and supports are possible, from glass to brass, including stainless steel, PVC and Perspex.







## 

## anade







#### Windows film

Are you looking for a way of dressing your windows discreetly and elegantly or giving yourself some privacy? Frosted film is the ideal solution and an excellent alternative to frosted glass.

The film is cut out to suit your requirements, with or without motifs (logo, text, shapes, etc.) and is applied directly to the window.

It is translucent, allowing a maximum amount of light through while still providing a degree of privacy.



# Interior Sia







Windows Film 🔯







## Office signage and furniture







# or Signage











# Interior Sia







Digital printing 🕟





# Interior Si









## Relief lettering



## anade

#### **Relief lettering**

Relief or raised lettering adds a simple and elegant touch to your logo, in a wide choice of styles, such as modern in stainless steel or designer with a number of lacquer colours available.

If you would like to add another dimension to your image, this type of solution is very suitable.







#### **Building directory**

How can you direct your customers, suppliers and employees, in a simple and effective way, from the entrance to the building or on the different floors? We can provide you with an ideal solution, which can be adapted to all your requirements, from both a technical and aesthetic point of view.

Whether you need fixing or support systems, you'll be spoiled for choi