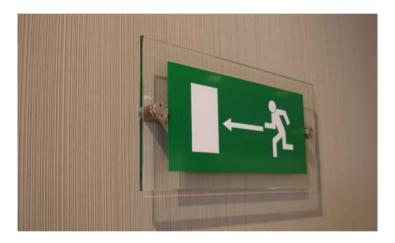

#### Safety & Security

Safety within your company is an aspect that cannot be ignored. Legal obligations specify that we must signpost emergency routes and exits and identify fire-fighting equipment by the appropriate placement of evacuation maps, plans and pictograms indicating extinguishers, hydrants, fire alarms, etc.

The presence of information pictograms (toilets, showers, multipurpose rooms, etc.) also provides discreet but effective signage for your visitors and employees that will meet their needs

According to your requirements, we can offer you the solution that will comply with the legal regulations and standards as well as suit the style that you are looking for.