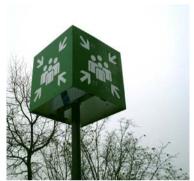

#### Safety & Security

Safety within your company is an aspect that cannot be ignored. Legal obligations specify that we must signpost emergency routes and exits and identify fire-fighting equipment by the appropriate placement of evacuation maps, plans and pictograms indicating extinguishers, hydrants, fire alarms, etc.

The presence of information pictograms (toilets, showers, multipurpose rooms, etc.) also provides discreet but effective signage for your visitors and employees that will meet their needs

According to your requirements, we can offer you the solution that will comply with the legal regulations and standards as well as suit the style that you are looking for.