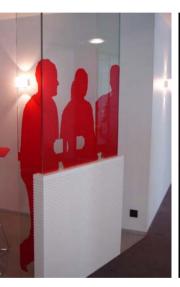

#### Windows film

Are you looking for a way of dressing your windows discreetly and elegantly or giving yourself some privacy? Frosted film is the ideal solution and an excellent alternative to frosted glass.

The film is cut out to suit your requirements, with or without motifs (logo, text, shapes, etc.) and is applied directly to the window.

It is translucent, allowing a maximum amount of light through while still providing a degree of privacy.