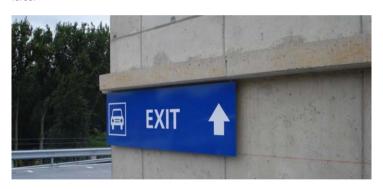

#### Road sign

The public highway is your company's first showcase, so it is essential to pay careful attention to it. The exterior signage that you decide to use will give you the opportunity to convey a positive corporate image. Clear and effective road signs enable your customer and employees to reach your building easily, thus reflecting effective organisation and a genuine concern for the comfort and convenience of your visitors.

To enable them to find their way around your car parks and other approaches to your building, it is best to stick to the same signs and markings as the highway code for public roads.

As far as this area is concerned, all the types of road signs that you see regularly on the road as well as other, more specific ones are available.

They come in various sizes and categories (flat, reflective, type 2000). We can guarantee you optimum visual impact as well as compliance with the regulations in force.