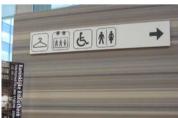

#### Safety & Security

Safety within your company is an aspect that cannot be ignored. Legal obligations specify that we must signpost emergency routes and exits and identify fire-fighting equipment by the appropriate placement of evacuation maps, plans and pictograms indicating extinguishers, hydrants, fire alarms, etc.

The presence of information pictograms (toilets, showers, multipurpose rooms, etc.) also provides discreet but effective signage for your visitors and employees that will meet their needs

According to your requirements, we can offer you the solution that will comply with the legal regulations and standards as well as suit the style that you are looking for.