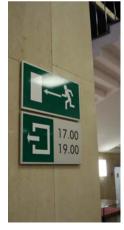

#### Safety & Security

Safety within your company is an aspect that cannot be ignored. Legal obligations specify that we must signpost emergency routes and exits and identify fire-fighting equipment by the appropriate placement of evacuation maps, plans and pictograms indicating extinguishers, hydrants, fire alarms, etc.

The presence of information pictograms (toilets, showers, multipurpose rooms, etc.) also provides discreet but effective signage for your visitors and employees that will meet their needs

According to your requirements, we can offer you the solution that will comply with the legal regulations and standards as well as suit the style that you are looking for.