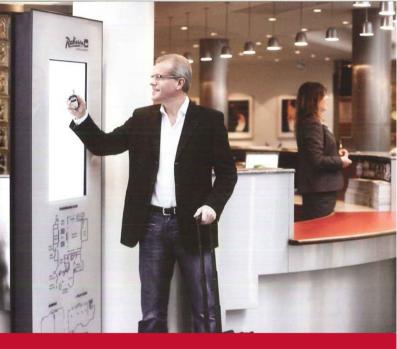

### 

Electronic Signage, Dynamic Display, Unique Information System

## DanSign

#### Design

The electronic sign frame and display are designed to harmonize with the surroundings and the environment.

Display layouts are made in accordance with design other design conditions in close cooperation with the customer. manuals and other design conditions in close cooperation with the customer.

#### **Software**

CosmoSign is easily operated from any PC in the organisation. There are different levels of users; each user gets a personal password.

The system is very user-friendly and requires only a short instruction to enable the customer to use it whether the system is on a local server installation or accessed through an internet connection.