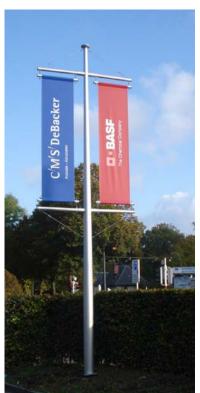

#### **Totem**

Totems are a powerful and elegant methods, proven to be visually effective of ensuring clear and precise identification of your company. You can also use them to highlight a specific area or activity of your business. This type of system offers numerous possibilities.

In addition to our standard ranges, our totems can also be customised to reflect your corporate image to perfection, as well as to meet your more specific needs.