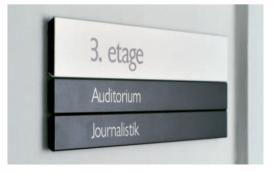

#### **Building directory**

How can you direct your customers, suppliers and employees, in a simple and effective way, from the entrance to the building or on the different floors? We can provide you with an ideal solution, which can be adapted to all your requirements, from both a technical and aesthetic point of view.

Whether you need fixing or support systems, you'll be spoiled for choice in finding a sign to suit your interior decor.