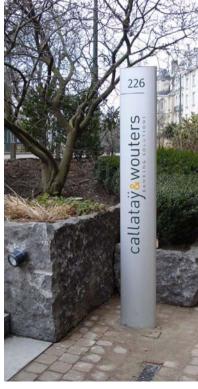

#### **Totem**

Totems are a powerful and elegant methods, proven to be visually effective of ensuring clear and precise identification of your company. You can also use them to highlight a specific area or activity of your business. This type of system offers numerous possibilities.

In addition to our standard ranges, our totems can also be customised to reflect your corporate image to perfection, as well as to meet your more specific needs.