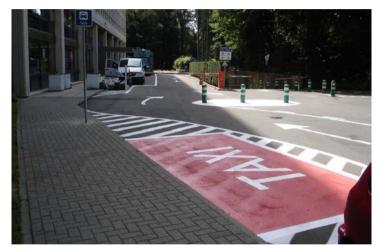

#### Road sign

The public highway is your company's first showcase, so it is essential to pay careful attention to it. The exterior signage that you decide to use will give you the opportunity to convey a positive corporate image. Clear and effective road signs enable your customer and employees to reach your building easily, thus reflecting effective organisation and a genuine concern for the comfort and convenience of your visitors.

To enable them to find their way around your car parks and other approaches to your building, it is best to stick to the same signs and markings as the highway code for public roads.

As far as this area is concerned, all the types of road signs that you see regularly on the road as well as other, more specific ones are available.

They come in various sizes and categories (flat, reflective, type 2000). We can guarantee you optimum visual impact as well as compliance with the regulations in force.